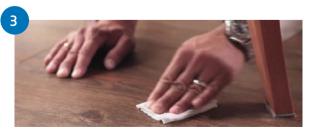

S:

- Scratchfix Spray (1)
- Scratchfix Pen (2)
- Scraper

۲

- Grey Hand Pad
- White Hand Pad
- Cotton Cloth

### Dr. Schutz<sup>®</sup> GROUP

Schutz NA LLC Dr. Schutz 8701 Torresdale Avenue #P Philadelphia, PA 19137 +1 877-272-4889 sales@schutzna.com www.schutzna.com

Art.-Nr.: 6000022051 | 07/17

### Dr. Schutz<sup>®</sup>



# PD REPAIRS STIEFT PD REPAIRS STORY PD REPAIRS PD REPAIR

SCRATCHFIX

## SCRATCHFIX KIT

We cannot "un-scratch" but we can conceal

Brands of Dr. Schutz GROUP Dr. Schutz eu (ula: scratchnomore

Dr. Schutz - a brand of Dr. Schutz GROUP

۲

# **SCRATCHFIX APPLICATION**

Watch Scratchfix Kit in action: https://bit.ly/2NK38gq



Preparation with Scraper Remove rough edges with plastic scraper.



۲



Preparation: Grey pad Use grey pad to even out the damaged area.



Preparation: Cotton Cloth Clean any debris off surface with clean cloth.

### Scratchfix Benefits:

- + Works on any resilient floor manufactured with a polyurethane wear layer
- + Fast and easy to apply
- + Quick solution
- + Treated area can be used same day
- + Immediate problem solver



**Application: Scratchfix Pen** Use additionally the pen if scratch is deeper.



 $( \blacksquare )$ 

Application: Scratchfix Spray Hold spray can approximately 8-12" from surface. Spray with light even coats.



Problem solved Scratchfix hides/conceals scratches and white lines. It blends in quickly.