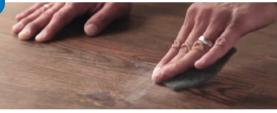

# **SCRATCHFIX APPLICATION**

Watch Scratchfix Kit in action: https://bit.ly/2NK38gq

Preparation with Scraper Remove rough edges with plastic scraper.

۲

Preparation: Grey pad Use grey pad to even out the damaged area.