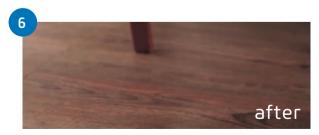

Problem solved Scratchfix hides/conceals scratches and white lines. It blends in quickly.