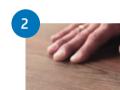

# **SCRATCHFIX APPLICATION**

Watch Scratchfix Kit in action: https://bit.ly/2NK38gq

Preparation with Scraper Remove rough edges with plastic scraper.

۲

Preparation: Grey pad Use grey pad to even out the damaged area.