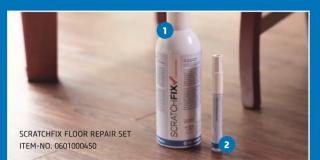

#### SCRATCHFIX KIT CONTAINS:

- Scratchfix Spray (1)
- Scratchfix Pen (2)
- Scraper

۲

- Grey Hand Pad
- White Hand Pad
- Cotton Cloth