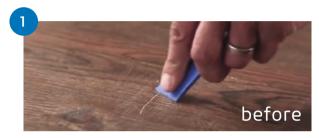

# **SCRATCHFIX APPLICATION**

Watch Scratchfix Kit in action: https://bit.ly/2NK38gq

Preparation with Scraper Remove rough edges with plastic scraper.

۲

Preparation: Grey pad Use grey pad to even out the damaged area.