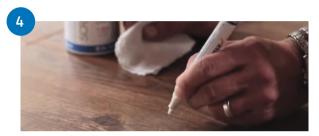

**Application: Scratchfix Pen** Use additionally the pen if scratch is deeper.

 $( \blacksquare )$ 

Application: Scratchfix Spray Hold spray can approximately 8-12" from surface. Spray with light even coats.